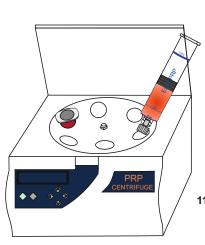

plunger.

remaining air from the EasyPRP syringe by pushing the content up to the tip.

of the Easy PRP syringe

10-Insert the Easy PRP syringe and counterbalance into the centrifuge. Set up the program:

Speed:2400 RPM (RCF:1200 G)

Time: 10 Minutes

Start by pushing «START»

11-Remove the syringe from centrifuge and connect the plunger back into the EasyPRP syringe.Carefully separate the white cap from the EasyPRP syringe.

12- Put the syringe coupler into Easy PRP syringe.