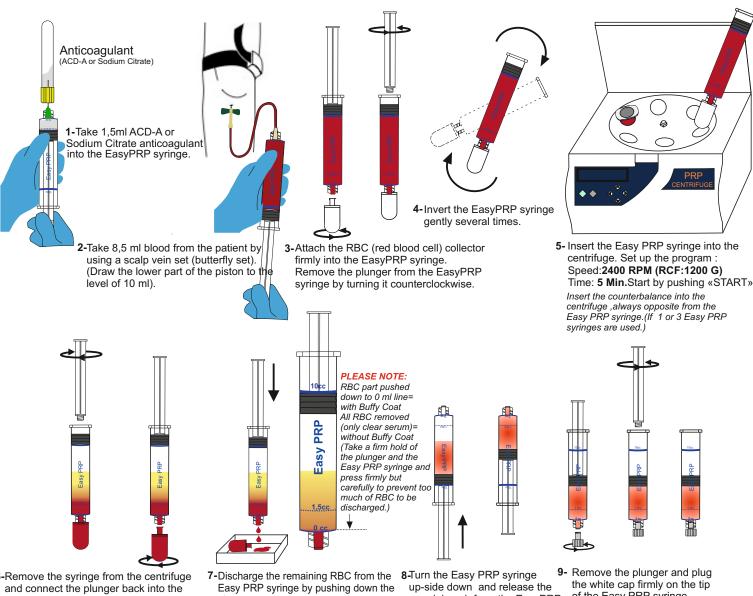

## EasyPRP®KIT PREPARATION GUIDE

6-Remove the syringe from the centrifuge Easy PRP syringe by turning it clockwise. Carefully separate the RBC collector from the Easy PRP syringe by turning it clockwise.

plunger.

remaining air from the EasyPRP syringe by pushing the content up to the tip.

of the Easy PRP syringe

10-Insert the Easy PRP syringe and counterbalance into the centrifuge. Set up the program:

Speed:2400 RPM (RCF:1200 G)

Time: 10 Minutes

Start by pushing «START»

11-Remove the syringe from centrifuge and connect the plunger back into the EasyPRP syringe.Carefully separate the white cap from the EasyPRP syringe.

12- Put the syringe coupler into Easy PRP syringe.

Connect the 3 ml syringe. 13-PRP can be transferred to the other syringe by pushing the Easy PRP plunger down-wards.