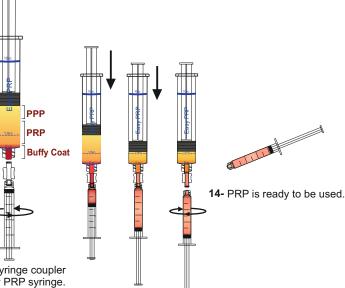

Time: 10 Minutes

Start by pushing «START»

11-Remove the syringe from centrifuge and connect the plunger back into the EasyPRP syringe.Carefully separate the white cap from the EasyPRP syringe.

12- Put the syringe coupler into Easy PRP syringe.

Connect the 3 ml syringe. 13-PRP can be transferred to the other syringe by pushing the Easy PRP plunger down-wards.