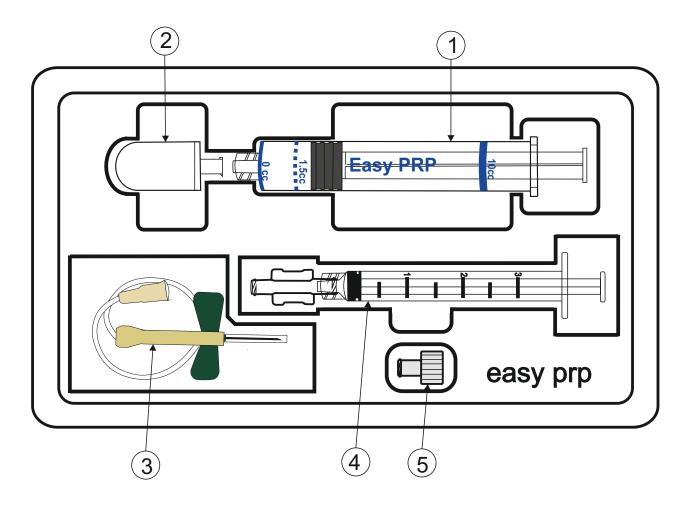

## EasyPRP® KIT

- 1- Easy PRP Extraction Syringe
- 2- RBC Collector
- 3- Scalp Vein Set(Butterfly Set)
- 4-3 ml Syringe and Syringe coupler
- 5- White Cap