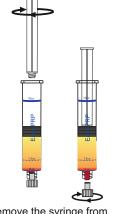

## EasyPRP®KIT PREPARATION GUIDE

6-Remove the syringe from the centrifuge Easy PRP syringe by turning it clockwise. Carefully separate the RBC collector from the Easy PRP syringe by turning it clockwise.